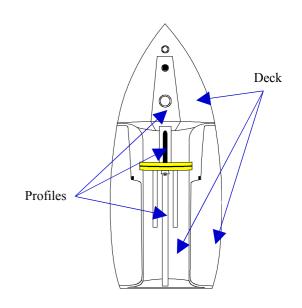

Dark Blue

7006

There is an allowance of 1 colour per area. There areas on the boat are:

- 1. Hull
- 2. Deck
- 3. Profiles (Centreline / Daggeboard case / Mast panel )

and an extra charge per extra colour.

## Examples:

- You want a white hull, with light grey deck and yellow profiles: no extra charge
- You want a white hull with a blue waterline (1 extra). The deck in dark grey but the cockpit blue (another extra colour). Profiles in white. . . . . total is 2 x extra colours.